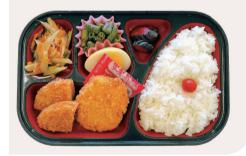

## 日替わりお弁当

## 彩り豊かで栄養満点 食事提供加算を使うと お弁当が240円で食べられます

アストルテではお弁当注文の希望者にその日出 来立てのお弁当を配達してもらっています。栄養 バランスも良く味も抜群においしいお弁当が、 たった240円で食べられとても好評を頂いていま す。メニュー表も前もって届きますので、好きなメ ニューの日のみ注文する事も可能です。皆さんに もこのおいしさをぜひお裾分けしたいですね^ ^